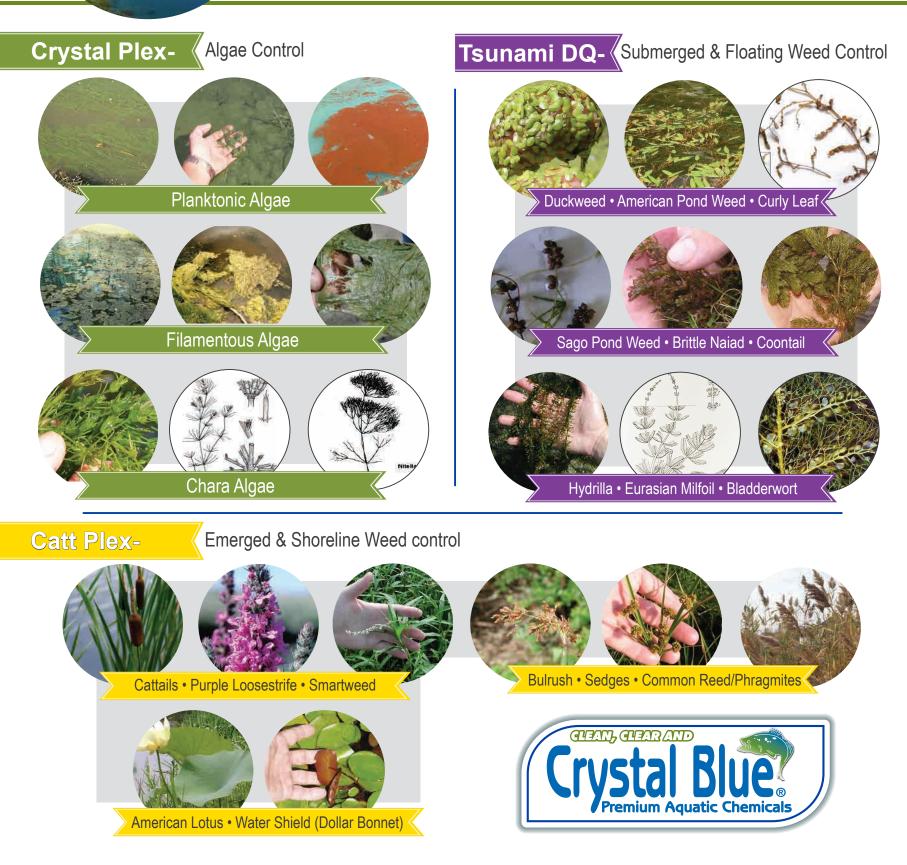

## Identify Your Weed...Then Kill The Weed

Sanco's Crystal Plex is an algaecide that will effectively control chara, filamentous, and planktonic algae. Sanco offers two different types of herbicides. Tsunami DQ is an herbicide that is meant to be used on pond weeds that grow on or below the surface of the water. Another herbicide is called Catt Plex. Catt Plex is meant for use on emerged weeds like cattails and water lilies.